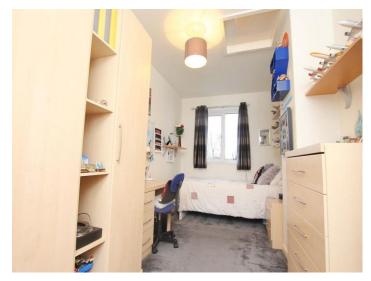

# **Bedroom 1**

12' 10" x 13' 4" (3.91m x 4.06m)

# Bedroom 4

7' 10" x 15' 4" (2.39m x 4.67m)