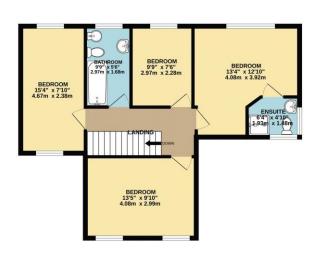

# **Bedroom 1**

12' 10" x 13' 4" (3.91m x 4.06m)

### **En-suite**

4' 10" x 6' 4" (1.47m x 1.93m)

9' 10" x 13' 5" (2.99m x 4.09m)

# Bedroom 3

7' 6" x 9' 9" (2.28m x 2.97m)

# Bedroom 4

7' 10" x 15' 4" (2.39m x 4.67m)

# Bathroom

2

5' 6" x 9' 9" (1.68m x 2.97m)

STATUTORY NOTICE: YOUR HOMES IS AT RISK IF YOU DO NOT KEEP UP REPAYMENTS ON A MORTAGE OR OTHER LOAN SECURED ON IT.

Sunday

TOTAL FLOOR AREA: 1508 sq.ft. (140.1 sq.m.) approx.

Whilst every attempt has been made to ensure the accuracy of the floorplan contained here, measurements of doors, withdows, rooms and any other atems are approximate and no responsibility is taken for any enry, omission or mis-statement. This plan is for illustrative purposes only and should be used as such by any prospective purchaser. The service systems and appliances shown have not been tested and no guarantee as to their operability or efficiency can be given.