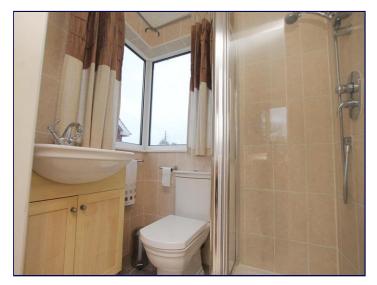

### **En-suite**

4' 10" x 6' 4" (1.47m x 1.93m)

9' 10" x 13' 5" (2.99m x 4.09m)