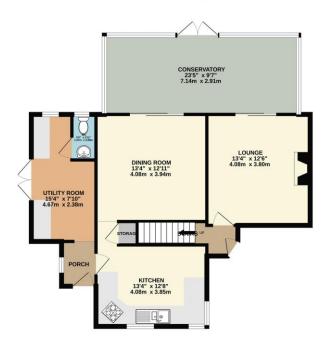

# Lounge

12' 6" x 13' 4" (3.81m x 4.06m)

# **Dining Room**

12' 11" x 13' 4" (3.93m x 4.06m)

**Conservatory** 9' 7" x 23' 5" (2.92m x 7.13m)

# Kitchen

12' 8" x 13' 4" (3.86m x 4.06m)

STATUTORY NOTICE: YOUR HOMES IS AT RISK IF YOU DO NOT KEEP UP REPAYMENTS ON A MORTAGE OR OTHER LOAN SECURED ON IT.

Sunday

TOTAL FLOOR AREA: 1508 sq.ft. (140.1 sq.m.) approx.

Whilst every attempt has been made to ensure the accuracy of the floorplan contained here, measurements of doors, withdows, rooms and any other atems are approximate and no responsibility is taken for any enry, omission or mis-statement. This plan is for illustrative purposes only and should be used as such by any prospective purchaser. The service systems and appliances shown have not been tested and no guarantee as to their operability or efficiency can be given.