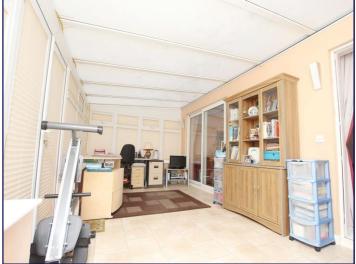

# **Dining Room**

12' 11" x 13' 4" (3.93m x 4.06m)

**Conservatory** 9' 7" x 23' 5" (2.92m x 7.13m)