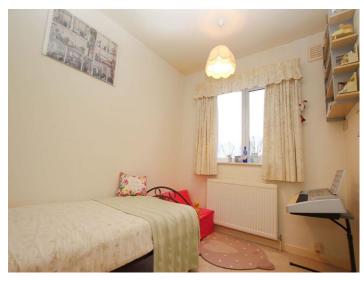

# Bedroom 3

7' 6" x 9' 9" (2.28m x 2.97m)

# Bedroom 4

7' 10" x 15' 4" (2.39m x 4.67m)