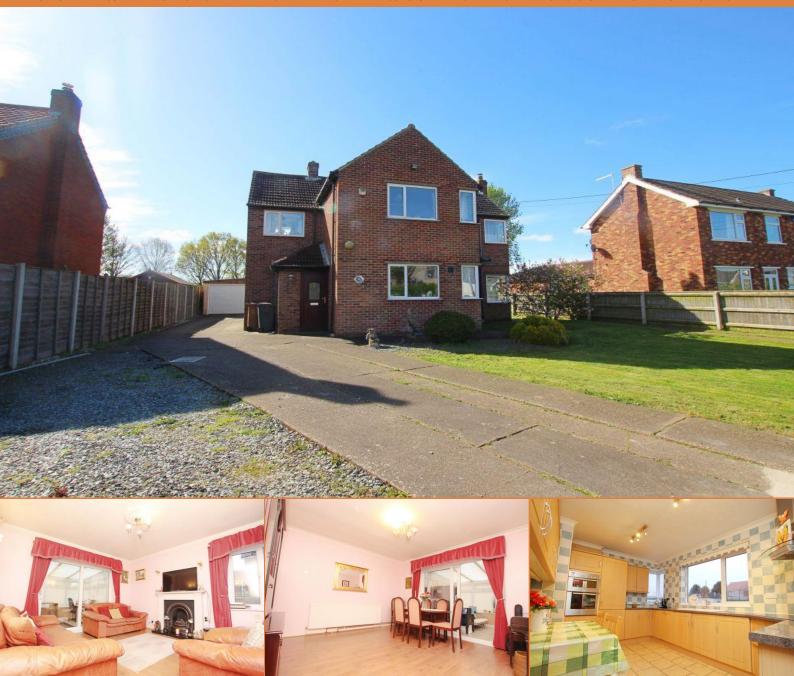

£325,000

Crofts Estate Agents are delighted to bring to the market this four bed detached house, situated in the village of East Halton. The property boasts spacious living throughout, three reception rooms and large gardens. Positioned only a short drive from Immingham, where you will find a wide range of local amenities including, shops, post office and leisure centre. Internal viewing will reveal the porch, lounge, dining room, kitchen, conservatory, utility and WC. Heading to the first floor you will find four good size bedrooms, en-suite to the master and family bathroom. There is also a loft area via retractable ladder from the landing. Externally there are well maintained large gardens to the front and rear, generous off-road parking for several vehicles and double garage.