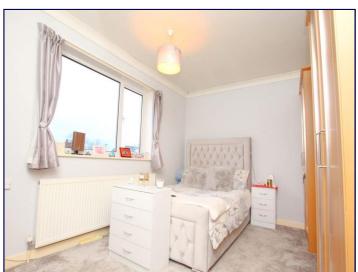

# Bedroom 3

7' 6" x 9' 9" (2.28m x 2.97m)

# Bedroom 4

7' 10" x 15' 4" (2.39m x 4.67m)